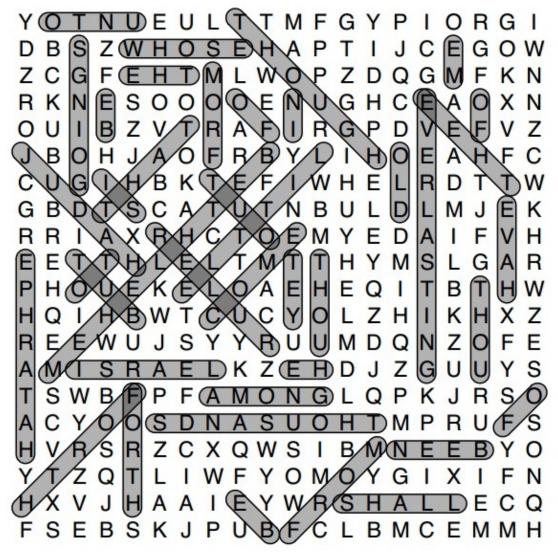

## Messianic Prophecy 1 (Solution)

| <b>▼ BUT</b>    | AMONG       | <b>▼ THEE</b> | ∖ IS        | ✓ FORTH            |
|-----------------|-------------|---------------|-------------|--------------------|
| , THOU          | <- THE      | - SHALL       | · TO        | † HAVE             |
| BETHLEHEM       | - THOUSANDS | - HE          | <b>∖</b> BE | - BEEN             |
| <b>EPHRATAH</b> | ✓ OF        | COME          | RULER       | FROM               |
| THOUGH          | JUDAH       | FORTH         | † IN        | ↓ OF               |
| THOU            | † YET       | - UNTO        | → ISRAEL    | ↓ OLD              |
| ↑ BE            | OUT         | ↑ ME          | - WHOSE     | FROM               |
| LITTLE          | OF          | / THAT        | GOINGS      | <b>EVERLASTING</b> |
|                 |             |               |             |                    |